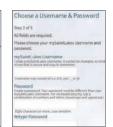

https://apps.apple.com/us/app/mychart/id382952264

2. Follow the steps below as displayed.

A. Click the "Sign Up Now" button

B. Enter your activation code, ZIP code, and birth date C. Choose a username and password