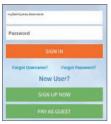

## Contact your provider's office for your activation code.

1. Go to mySaintLukesKC.org or download the SaintLukesKC mobile app.

<u>Desktop—Visit mySaintLukesKC.org</u> mySaintLukesKC.org

<u>iPhone—Search for "SaintLukesKC" in app store or</u> use browser to visit:

https://apps.apple.com/us/app/mychart/id382952264

2. Follow the steps below as displayed.

A. Click the "Sign Up Now" button

B. Enter your activation code, ZIP code, and birth date C. Choose a username and password