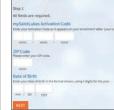

https://apps.apple.com/us/app/mychart/id382952264

2. Follow the steps below as displayed.

A. Click the "Sign Up Now" button

B. Enter your activation code, ZIP code, and birth date C. Choose a username and password